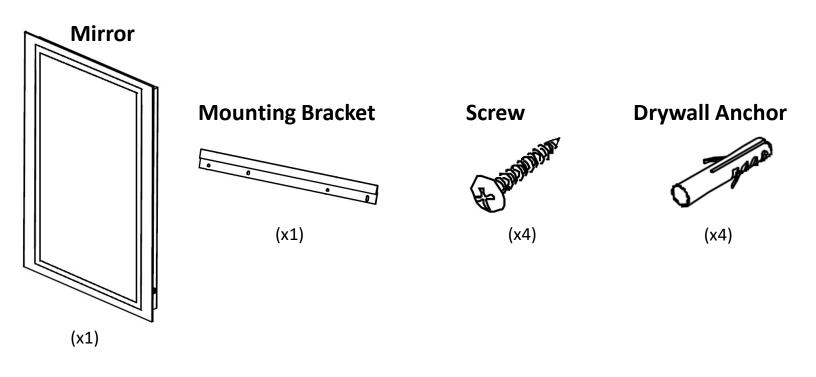

# **USER GUIDE**

# LED LIGHTED MIRROR



#### Model: 62033636, 62034242

\*Items other than the mirror shown in the picture above are not included



### **IMPORTANT SAFETY INFORMATION**

Please read through this installation instruction so you will know how to install and operate your model properly. Keep this document in a safe place for future reference after use.

#### 

This product must be installed in accordance with the installation instruction by qualified technician. Failure to follow instruction could result in death or serious bodily injury.

## 

This product must be serviced by qualified personnel. ALWAYS unplug the power cord or turn off the circuit breaker before service.

#### PACKAGE CONTENTS



### INSTALLATION



the hole locations and drill  $\Phi$ 6mm holes for the drywall anchors. Install a junction box behind the mirror for power connections.







Connect the load (black) wire of the Dimming driver cable (white) to wall switch if used, otherwise to a common hot wire. Connect the load (black) wire of the Touch Switch cable (black) to hot wire.



Hang the mirror to the wall and make sure the bracket in the back of the mirror lineup with the mounting bracket properly.





Using the wall studs to hang the mirror is highly recommended.



| Model #  | Α  | В      |
|----------|----|--------|
| 62033636 | 36 | 1 3/16 |
| 62034242 | 42 | 1 3/16 |

В

#### **BASIC OPERATION**



#### 1. Touch switch

- a. Press the switch once to turn on/off the LED lights.
- b. When the light