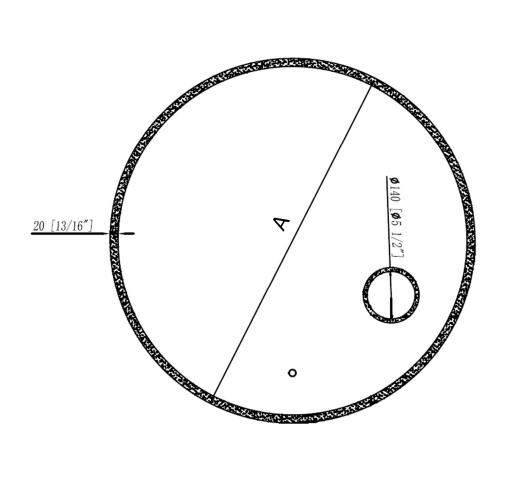

### INSTALLATION

the hole locations and drill  $\Phi$ 6mm holes for the drywall anchors. Install a junction box behind the mirror for power connections.

Connect the load (black) wire of the Dimming driver cable (white) to wall switch if used, otherwise to a common hot wire. Connect the load (black) wire of the Touch Switch cable (black) to hot wire.

Hang the mirror to the wall and make sure the bracket in the back of the mirror lineup with the mounting bracket properly.

Using the wall studs to hang the mirror is highly recommended.

| Model #  | Α  | В      |
|----------|----|--------|
| 62033636 | 36 | 1 3/16 |
| 62034242 | 42 | 1 3/16 |