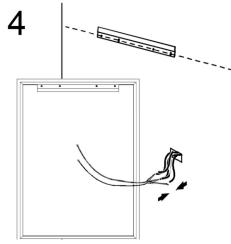

### INSTALLATION

the hole locations and drill  $\Phi$ 6mm holes for the drywall anchors. Install a junction box behind the mirror for power connections.

Connect the load (black) wire of the Dimming driver cable (white) to wall switch if used, otherwise to a common hot wire. Connect the load (black) wire of the Touch Switch cable (black) to hot wire.

Hang the mirror to the wall and make sure the bracket in the back of the mirror lineup with the mounting bracket properly.

Using the wall studs to hang the mirror is highly recommended.

| Model #  | Α  | В      |
|----------|----|--------|
| 62033636 | 36 | 1 3/16 |
| 62034242 | 42 | 1 3/16 |