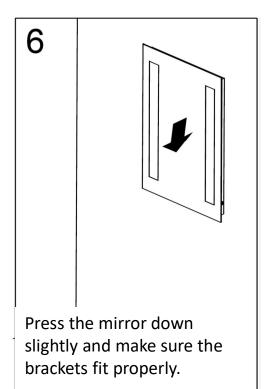

Hang the mirror to the wall and make sure the bracket in the back of the mirror lineup with the mounting bracket properly.

Using the wall studs to hang the mirror is highly recommended.

| Model #  | Α  | В      |
|----------|----|--------|
| 62033636 | 36 | 1 3/16 |
| 62034242 | 42 | 1 3/16 |