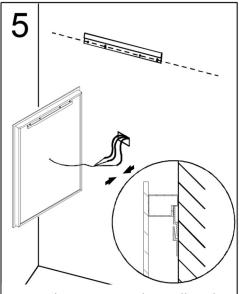

Hang the mirror to the wall and make sure the bracket in the back of the mirror lineup with the mounting bracket properly.

Using the wall studs to hang the mirror is highly recommended.

| Model #  | Α  | В      |
|----------|----|--------|
| 62033636 | 36 | 1 3/16 |
| 62034242 | 42 | 1 3/16 |