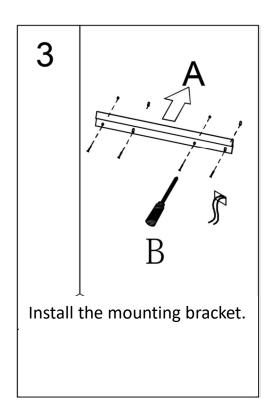

### INSTALLATION

the hole locations and drill  $\Phi$ 6mm holes for the drywall anchors. Install a junction box behind the mirror for power connections.

Connect the load (black) wire of the Dimming driver cable (white) to wall switch if used, otherwise to a common hot wire. Connect the load (black) wire of the Touch Switch cable (black) to hot wire.