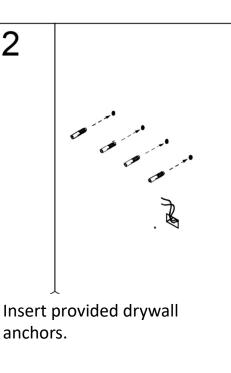

### INSTALLATION

the hole locations and drill  $\Phi$ 6mm holes for the drywall anchors. Install a junction box behind the mirror for power connections.

Connect the load (black) wire of the Dimming driver cable (white) to wall switch if used, otherwise to a common hot wire. Connect the load (black) wire of the Touch Switch cable (black) to hot wire.