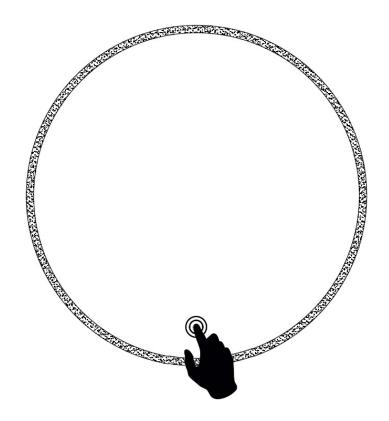

#### 1. Touch switch

- a. Press the switch once to turn on/off the LED lights.
- b. When the lights are on, press and hold the switch for about 3 seconds to change the color temperature.