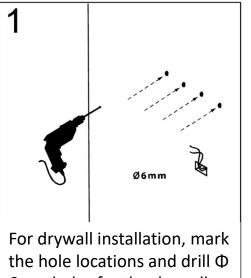

### INSTALLATION

the hole locations and drill  $\Phi$ 6mm holes for the drywall anchors. Install a junction box behind the mirror for power connections.

Connect the load (black) wire of the Dimming driver cable (white) to wall switch if used, otherwise to a common hot wire. Connect the load (black) wire of the Touch Switch cable (black) to hot wire.